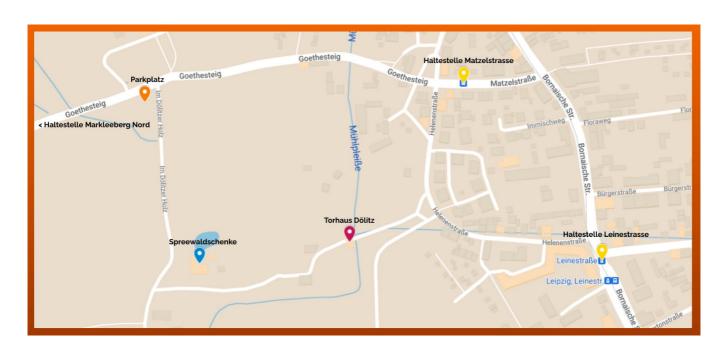

### **Public transportation**

| Bus 108 Haltestelle Marzelstrasse          | walking time approx. 3 minutes<br>400m |
|--------------------------------------------|----------------------------------------|
| Tram line 11<br>Haltestelle Leinestasse    | walking time approx. 5 minutes<br>400m |
| S-Bahn line S4/S5/S6 Markleeberg Nord stop | walking time approx. 20 minutes        |

#### Arrival by car

Address: Dölitz gatehouse/ Hellenenstraße 24 / 04279 Leipzig

Geodata: 51.28763414031017, 12.387708139716345 We ask that you do not park in the adjacent residential area.

#### **Park**

Since the parking situation in front of the gatehouse is not ideal, we ask you to use the Agra parking lot on Goethesteig instead.

Address: agra parking lot Goethesteig / Goethesteig, 04279 Leipzig

Geodata: 51.289190000304565, 12.383763702300746

From here you walk about 500 meters to the event site. Head towards Spreewaldschänke and turn left behind it. The path is also signposted